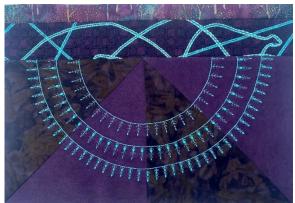

- 16. Place the 19" template on top of the pieced fabric; match the marked centerline on the template with the seam between the Radiant Stitch block and Fabric #9 Random stitched strip.
- 17. Trace the circle with the chalk marker.

#### Stitching the Piping Strip to the Large Circle

- 1. Line up the raw edge of the piping with the raw edge of the large circle. Adjust the needle position so the row of stitches is one needle position closer to the cord, to cover the first stitching.
- 2. Stitch all the way around the large circle. Join the starting and ending point with your preferred method.
- 3. Press the piping raw edges to the underside of the large circle.