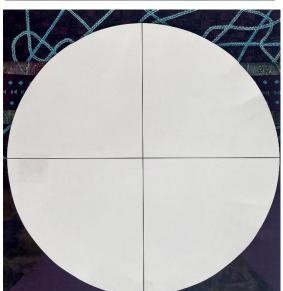

- 16. Place the 19" template on top of the pieced fabric; match the marked centerline on the template with the seam between the Radiant Stitch block and Fabric #9 Random stitched strip.
- 17. Trace the circle with the chalk marker.