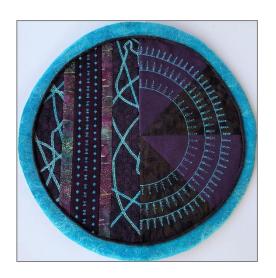

# **Large Circle Piecing and Finishing Center Row**

Now it's time to piece together the large circle and add piping around it. The completed circle will be appliqued to the confetti cloth circle. Then appliqued to the center of the quilt to complete the quilt top.

## **Large Circle Piecing**

- 16. Place the 19" template on top of the pieced fabric; match the marked centerline on the template with the seam between the Radiant Stitch block and Fabric #9 Random stitched strip.
- 17. Trace the circle with the chalk marker.