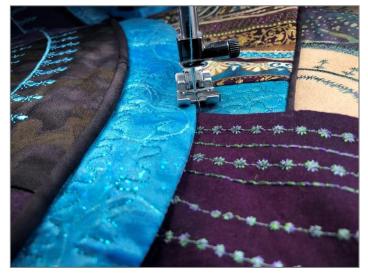

#### Stitching the Piping Strip to the Large Circle

- 1. Line up the raw edge of the piping with the raw edge of the large circle. Adjust the needle position so the row of stitches is one needle position closer to the cord, to cover the first stitching.
- 2. Stitch all the way around the large circle. Join the starting and ending point with your preferred method.
- 3. Press the piping raw edges to the underside of the large circle.

## Attaching the Large Circle to the Confetti Cloth Circle

1. Center the pieced large circle onto of the Confetti Cloth large circle pin in place.

 Move the Grand Piping Foot for IDT<sup>™</sup> System to the left of the needle on your machine. Engage the IDT<sup>™</sup> System.

- 3. Move the needle position to the right.
- 4. Sew around the entire circle.