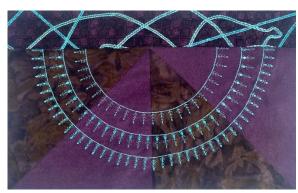

- 16. Place the 19" template on top of the pieced fabric; match the marked centerline on the template with the seam between the Radiant Stitch block and Fabric #9 Random stitched strip.
- 17. Trace the circle with the chalk marker.

#### Stitching the Piping Strip to the Large Circle

- 1. Line up the raw edge of the piping with the raw edge of the large circle. Adjust the needle position so the row of stitches is one needle position closer to the cord, to cover the first stitching.
- 2. Stitch all the way around the large circle. Join the starting and ending point with your preferred method.
- 3. Press the piping raw edges to the underside of the large circle.