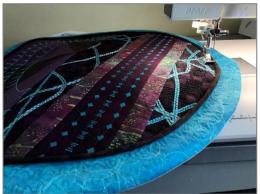

#### Stitching the Piping Strip to the Large Circle

- 1. Line up the raw edge of the piping with the raw edge of the large circle. Adjust the needle position so the row of stitches is one needle position closer to the cord, to cover the first stitching.
- 2. Stitch all the way around the large circle. Join the starting and ending point with your preferred method.
- 3. Press the piping raw edges to the underside of the large circle.

## Attaching the Large Circle to the Confetti Cloth Circle

1. Center the pieced large circle onto of the Confetti Cloth large circle pin in place.

 Move the Grand Piping Foot for IDT<sup>™</sup> System to the left of the needle on your machine. Engage the IDT<sup>™</sup> System.