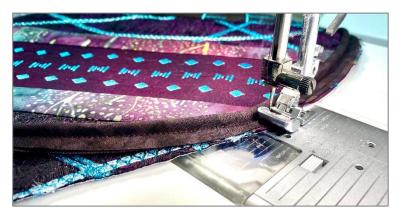

#### **Sewing Instructions**

- 1. Place the Radiant Stitched Half Square Triangle block right sides together with the Fabric # 9 Random Cord stitching 3" x 21" strip. Pin together.
- 2. Stitch together using a 1/4" seam allowance.
- 3. Press the seam allowance to one side using a SINGER® Steam Iron.
- 4. Place one of the 1½" x 21" strips of Fabric #6 right sides together with Fabric #9 Random Cord stitching. Pin together.
- 5. Stitch together using a 1/4" seam allowance.
- 6. Press the seam allowance to one side.

- 7. Place the Floating Stitch strip right sides together with Fabric #6. Pin together.
- 8. Stitch together using a 1/4" seam allowance.
- 9. Press the seam allowance to one side.

- 10. Place the remaining 1½" x 21" strip of Fabric #6 right sides together with the Floating Stitch strip. Pin together.
- 11. Stitch together using a 1/4" seam allowance.
- 12. Press the seam allowance to one side.
- 13. Place the Fabric # 9 Random Cord stitching 4" x 21" strip right sides together with Fabric #6. Pin together.
- 14. Stitch together using a 1/4" seam allowance.
- 15. Press the seam allowance to one side.