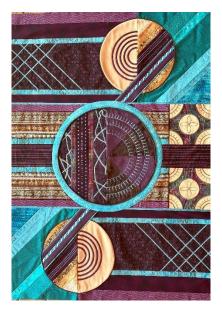

# **Large Circle Piecing and Finishing Center Row**

Now it's time to piece together the large circle and add piping around it. The completed circle will be appliqued to the confetti cloth circle. Then appliqued to the center of the quilt to complete the quilt top.

## **Sewing Instructions**

1. Pin the large circle onto the piece you created in Class 10. Position it over the mid-section of the center row.

- Sew along the edge of the Confetti Cloth with the Invisible Appliqué Stitch you created with the Stitch Creator<sup>™</sup> or the altered Blind Hem Stitch.
- 3. When stitching the straight stitch should be along the fold and the zigzag portion of the stitch should be on Confetti Cloth.