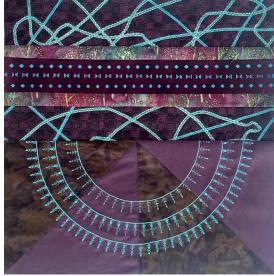

- 16. Place the 19" template on top of the pieced fabric; match the marked centerline on the template with the seam between the Radiant Stitch block and Fabric #9 Random stitched strip.
- 17. Trace the circle with the chalk marker.

18. Cut out on the drawn line.