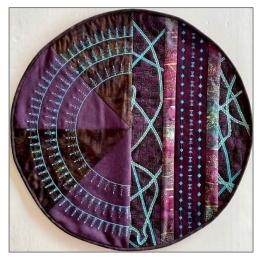

# **Large Circle Piecing and Finishing Center Row**

Now it's time to piece together the large circle and add piping around it. The completed circle will be appliqued to the confetti cloth circle. Then appliqued to the center of the quilt to complete the quilt top.

- 16. Place the 19" template on top of the pieced fabric; match the marked centerline on the template with the seam between the Radiant Stitch block and Fabric #9 Random stitched strip.
- 17. Trace the circle with the chalk marker.