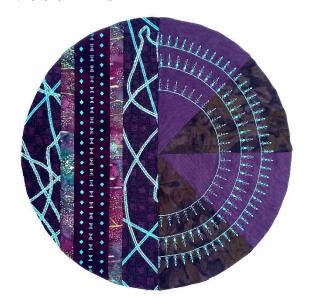

#### **Sewing Instructions**

- 1. Place the Radiant Stitched Half Square Triangle block right sides together with the Fabric # 9 Random Cord stitching 3" x 21" strip. Pin together.
- 2. Stitch together using a 1/4" seam allowance.
- 3. Press the seam allowance to one side using a SINGER® Steam Iron.
- 4. Place one of the 1½" x 21" strips of Fabric #6 right sides together with Fabric #9 Random Cord stitching. Pin together.
- 5. Stitch together using a 1/4" seam allowance.
- 6. Press the seam allowance to one side.

- 7. Place the Floating Stitch strip right sides together with Fabric #6. Pin together.
- 8. Stitch together using a 1/4" seam allowance.
- 9. Press the seam allowance to one side.

- 10. Place the remaining 1½" x 21" strip of Fabric #6 right sides together with the Floating Stitch strip. Pin together.
- 11. Stitch together using a 1/4" seam allowance.
- 12. Press the seam allowance to one side.
- 13. Place the Fabric # 9 Random Cord stitching 4" x 21" strip right sides together with Fabric #6. Pin together.
- 14. Stitch together using a 1/4" seam allowance.
- 15. Press the seam allowance to one side.

- 16. Place the 19" template on top of the pieced fabric; match the marked centerline on the template with the seam between the Radiant Stitch block and Fabric #9 Random stitched strip.
- 17. Trace the circle with the chalk marker.