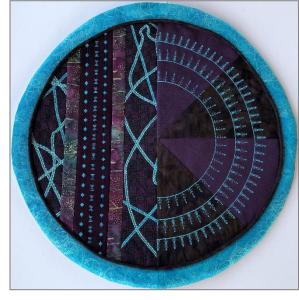

# **Large Circle Piecing and Finishing Center Row**

Now it's time to piece together the large circle and add piping around it. The completed circle will be appliqued to the confetti cloth circle. Then appliqued to the center of the quilt to complete the quilt top.

- 16. Place the 19" template on top of the pieced fabric; match the marked centerline on the template with the seam between the Radiant Stitch block and Fabric #9 Random stitched strip.
- 17. Trace the circle with the chalk marker.

18. Cut out on the drawn line.

#### Stitching the Piping Strip to the Large Circle

- 1. Line up the raw edge of the piping with the raw edge of the large circle. Adjust the needle position so the row of stitches is one needle position closer to the cord, to cover the first stitching.
- 2. Stitch all the way around the large circle. Join the starting and ending point with your preferred method.
- 3. Press the piping raw edges to the underside of the large circle.