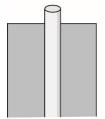

### **Sewing Instructions for Inserting Cord into Piping Strip**

1. Lay the ½" cording on the wrong side of the fabric strip and wrap the fabric around the cord.

- 2. Place the fabric and the cord under the **Grand Piping Foot** with the cord to the left of the foot. Move the needle position to the left. Sew along the length of your strip. Tip: When you sew this piping into your project, adjust the needle position so the second row of stitches is one needle position closer to the cord, to cover the first stitching.
- For the Welting Foot place the fabric and cord under the groove of the foot, the raw edges will be to the right of the foot. Select center needle position and sew along the length of your strip.