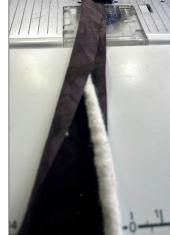

### **Sewing Instructions for Inserting Cord into Piping Strip**

1. Lay the ½" cording on the wrong side of the fabric strip and wrap the fabric around the cord.

- 2. Place the fabric and the cord under the **Grand Piping Foot** with the cord to the left of the foot. Move the needle position to the left. Sew along the length of your strip. Tip: When you sew this piping into your project, adjust the needle position so the second row of stitches is one needle position closer to the cord, to cover the first stitching.
- For the Welting Foot place the fabric and cord under the groove of the foot, the raw edges will be to the right of the foot. Select center needle position and sew along the length of your strip.

#### Stitching the Piping Strip to the Large Circle

- 1. Line up the raw edge of the piping with the raw edge of the large circle. Adjust the needle position so the row of stitches is one needle position closer to the cord, to cover the first stitching.
- 2. Stitch all the way around the large circle. Join the starting and ending point with your preferred method.
- 3. Press the piping raw edges to the underside of the large circle.