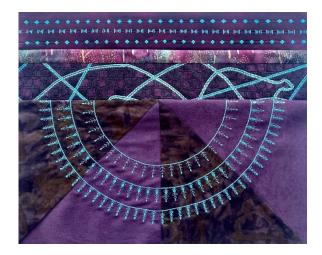

- 16. Place the 19" template on top of the pieced fabric; match the marked centerline on the template with the seam between the Radiant Stitch block and Fabric #9 Random stitched strip.
- 17. Trace the circle with the chalk marker.

#### Stitching the Piping Strip to the Large Circle

- 1. Line up the raw edge of the piping with the raw edge of the large circle. Adjust the needle position so the row of stitches is one needle position closer to the cord, to cover the first stitching.
- 2. Stitch all the way around the large circle. Join the starting and ending point with your preferred method.
- 3. Press the piping raw edges to the underside of the large circle.