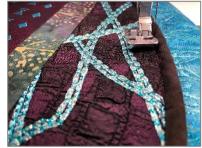

- 7. Place the Floating Stitch strip right sides together with Fabric #6. Pin together.
- 8. Stitch together using a 1/4" seam allowance.
- 9. Press the seam allowance to one side.

- 10. Place the remaining 1½" x 21" strip of Fabric #6 right sides together with the Floating Stitch strip. Pin together.
- 11. Stitch together using a 1/4" seam allowance.
- 12. Press the seam allowance to one side.
- 13. Place the Fabric # 9 Random Cord stitching 4" x 21" strip right sides together with Fabric #6. Pin together.
- 14. Stitch together using a 1/4" seam allowance.
- 15. Press the seam allowance to one side.

- 16. Place the 19" template on top of the pieced fabric; match the marked centerline on the template with the seam between the Radiant Stitch block and Fabric #9 Random stitched strip.
- 17. Trace the circle with the chalk marker.